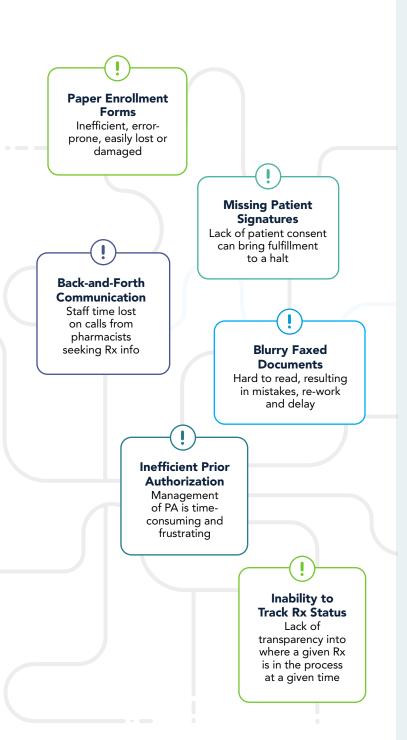

An end-to-end solution that is integrated within your EHR, AccelRx helps you ensure that the accurate, complete information needed for specialty medication prescriptions is efficiently managed and communicated to specialty medication hubs and specialty pharmacies, from enrollment to prescription, consent to prior authorization information.

# **Streamlined Prescricing**

- Stop chasing down incomplete forms and missing data
- Auto-populate forms
- Electronically send clean and valid Rxs to the right specialty pharmacy and PAs

### **Electronic Patient Consent**

- Obtain consent digitally during the patient visit
- Or easily send an electronic request post-visit

# **Rx Tracking Insight**

- Add transparency across the entire Rx fulfillment process
- Confirm medication delivery and track adherence

AccelRx can help you reduce time to fulfillment for your specialty medication patients, improve specialty medication adherence, and drive improved patient and staff satisfaction.